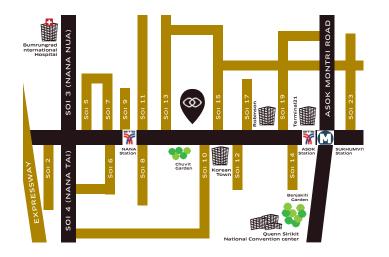

#### **NEARBY**

Famous sites QSNCC, Terminal 21 Shopping mall, The EM District, Four Faced Buddha, CentralWorld, Siam Paragon, Grand Palace, Wat Pho, Chao Phraya River.

### **TRANSPORTS**

- Asok/Nana BTS SkyTrain and Sukhumvit MRT Subway
- Suvarnabhumi International Airport BKK (30 km) Don Mueang Domestic Airport - DMK (22 km)

#### SOFITEL BANGKOK SUKHUMVIT

189 SUKHUMVIT SOI 13-15, KLONGTOEY NUA, WATTANA, BANGKOK 10110 THAILAND TEL. +66 (0) 2126 9999 - H5213@SOFITEL.COM