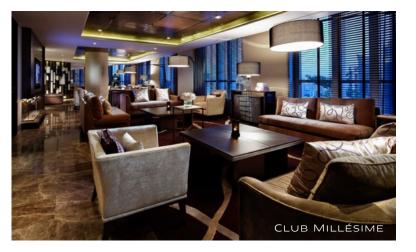

## MAGNIFIQUE LUXURY : CLUB MILLÉSIME

EXCLUSIVE ACCESS TO CLUB MILLÉSIME

#### CLUB MILLÉSIME PRIVILEGES

- Personalized express check-in & check-out within the Club Millésime space
- Breakfast in the Club Millésime Lounge on the  $31^{\rm st}$  floor or Voilà! on the  $2^{\rm nd}$  floor from 6:30am to 10:30am (weekdays) and 6:30am to 11am (weekends)
- After 11am, complimentary à la carte breakfast offering through La Grasse Matinée
- Afternoon tea / Le Goûter available from 2pm to 4pm
- Evening wine tasting and *Apéro Chic* (Canapés and Cocktails) from 5pm to 7pm
- Late check out until 4pm (subject to prior reservation and availability)
- Refreshments throughout the day at the Club Millésime
- Unlimited high-speed internet access (additional bandwidth will be chargeable)
- 30 minutes daily broadband internet on Club Millésime work station
- Two hours complimentary use of the Club Millésime meeting room per day (subject to prior reservation and availability)