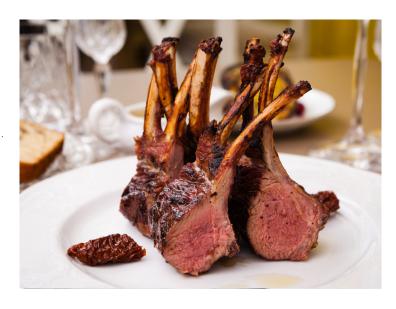

### **SHARING MENU**

Sharing is caring. Dive into our Mediterranean Tapas and delightful shared plates such as Truffle Risotto, Roasted Lamb Rack and Scorched Salmon for your special occasion. The welcome reception includes a glass of Prosecco.

# Sharing Main Course

Truffle Risotto
Roasted Lamb Rack, Minted Peas, Jus
Onion Crusted Chicken breast, Rosemary Potatoes
Scorched Salmon, Fennel, Dill Cream
Beef Tenderloin, Roasted Root Vegetables