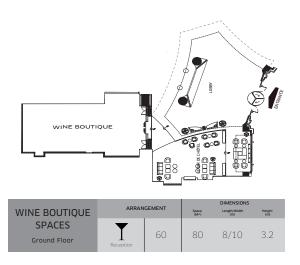

### **WINE BOUTIQUE**

An ambassador of the French art de vivre around the world, Sofitel Bangkok Sukhumvit is proud to present the "Wine Boutique" concept in the hotel lobby. The transformed space plays host to a tasting room, wine cellar, shop and tapas bar. Wine Boutique opens daily from 11am to 11pm with a Sommelier ready and waiting to take you on a journey through the fantastic wine regions from around the world. The perfect space for your next event.

### **TERMS & CONDITIONS - ALL EVENTS**

- \* Minimum of Guests -15
- \* Maximum of Guests 60
- \* Minimum spend to privatise the Wine Boutique:

Saturday to Tuesday: THB 20,000 Wednesday to Friday: THB 30,000